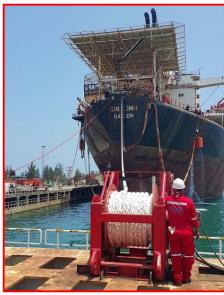

## **HYDRAULIC WINCH 40M.T**

Included in PMS fleet of equipment are 40Te Rated Pulling Load General Purpose Hydraulic winches. The Winches are supplied with Hydraulic Power Units (HPU) and associated Hyd hose and connections. Each winch is complete with 350m of 40mm Wire Rope.

The winches can be secured via HD Bolts or by slings/padeye anchors on the rear of the support frames. Slings, Shackle, Sheave Blocks and General Rigging are available subject to Project requirements

|--|--|