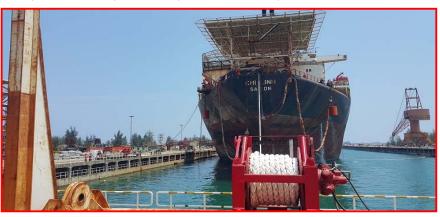

## **HYDRAULIC WINCH 40M.T**

Included in PMS fleet of equipment are 40Te Rated Pulling Load General Purpose Hydraulic winches. The Winches are supplied with Hydraulic Power Units (HPU) and associated Hyd hose and connections. Each winch is complete with 350m of 40mm Wire Rope.