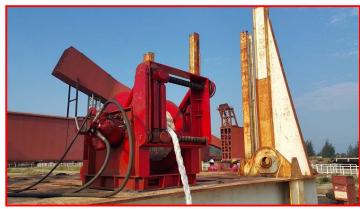

## **HYDRAULIC WINCH 40M.T**

Included in PMS fleet of equipment are 40Te Rated Pulling Load General Purpose Hydraulic winches. The Winches are supplied with Hydraulic Power Units (HPU) and associated Hyd hose and connections. Each winch is complete with 350m of 40mm Wire Rope.

The winches can be secured via HD Bolts or by slings/padeye anchors on the rear of the support frames. Slings, Shackle, Sheave Blocks and General Rigging are available subject to Project requirements

|--|--|