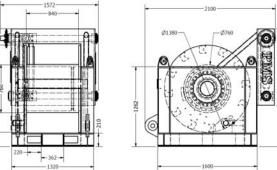

| WINCH SPECIFACATION                |           |  |
|------------------------------------|-----------|--|
| RATED PULLING CAPACITY (1st LAYER) | 40 M.T    |  |
| HOLDING LOAD                       | 80 M.T    |  |
| DIAMETER OF ROPE                   | 40 mm     |  |
| DRUM CAPACITY                      | 350 Meter |  |
| NOMINAL SPEED (1st PLAYER)         | 9 M/Min   |  |