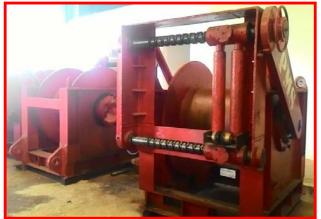

## **HYDRAULIC WINCH 40M.T**

Included in PMS fleet of equipment are 40Te Rated Pulling Load General Purpose Hydraulic winches. The Winches are supplied with Hydraulic Power Units (HPU) and associated Hyd hose and connections. Each winch is complete with 350m of 40mm Wire Rope.

The winches can be secured via HD Bolts or by slings/padeye anchors on the rear of the support frames. Slings, Shackle, Sheave Blocks and General Rigging are available subject to Project requirements

|--|--|