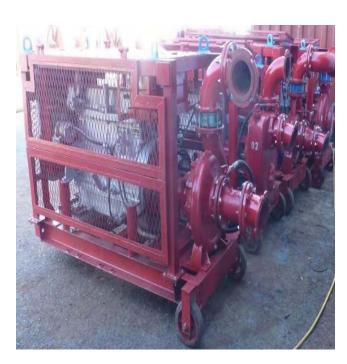

## **BALLASTING PUMPS**

A simple but reliable ballast system that gives great flexibility for achieving successful load-out.

The speed of ballasting operations is enhanced using high speed ballast pumps thus reducing the critical time periods needed during load-out.

This type has a high output pumping system to displace water.

A continuous reliable operation and efficiency is achieved due to the special volute and impeller design.

This provides a smooth, high output flow rate, accommodating a substantial suction and discharge head.

A close impeller type, heavy duty, single stage, vacuum assisted and self priming pump with large displacement, specially designed for strenuous duty.

| Technical Specifications               |               |
|----------------------------------------|---------------|
| Discharge (inch/mm)                    | 7/160         |
| Suction pipe connections (m)           | 10            |
| Water flow (CuM/Hr)                    | 380           |
| Total Head (m)                         | 22            |
| Vacuum Lift (m)                        | 7             |
| Diesel engine capacity (Hp)            | 100           |
| Engine Speed (rpm)                     | 1500-2200     |
| Dimensions (mm)                        | 2500x1400x900 |
| Dry weight (kg)                        | 1100          |
| * The lowest working draft height (mm) | 200           |